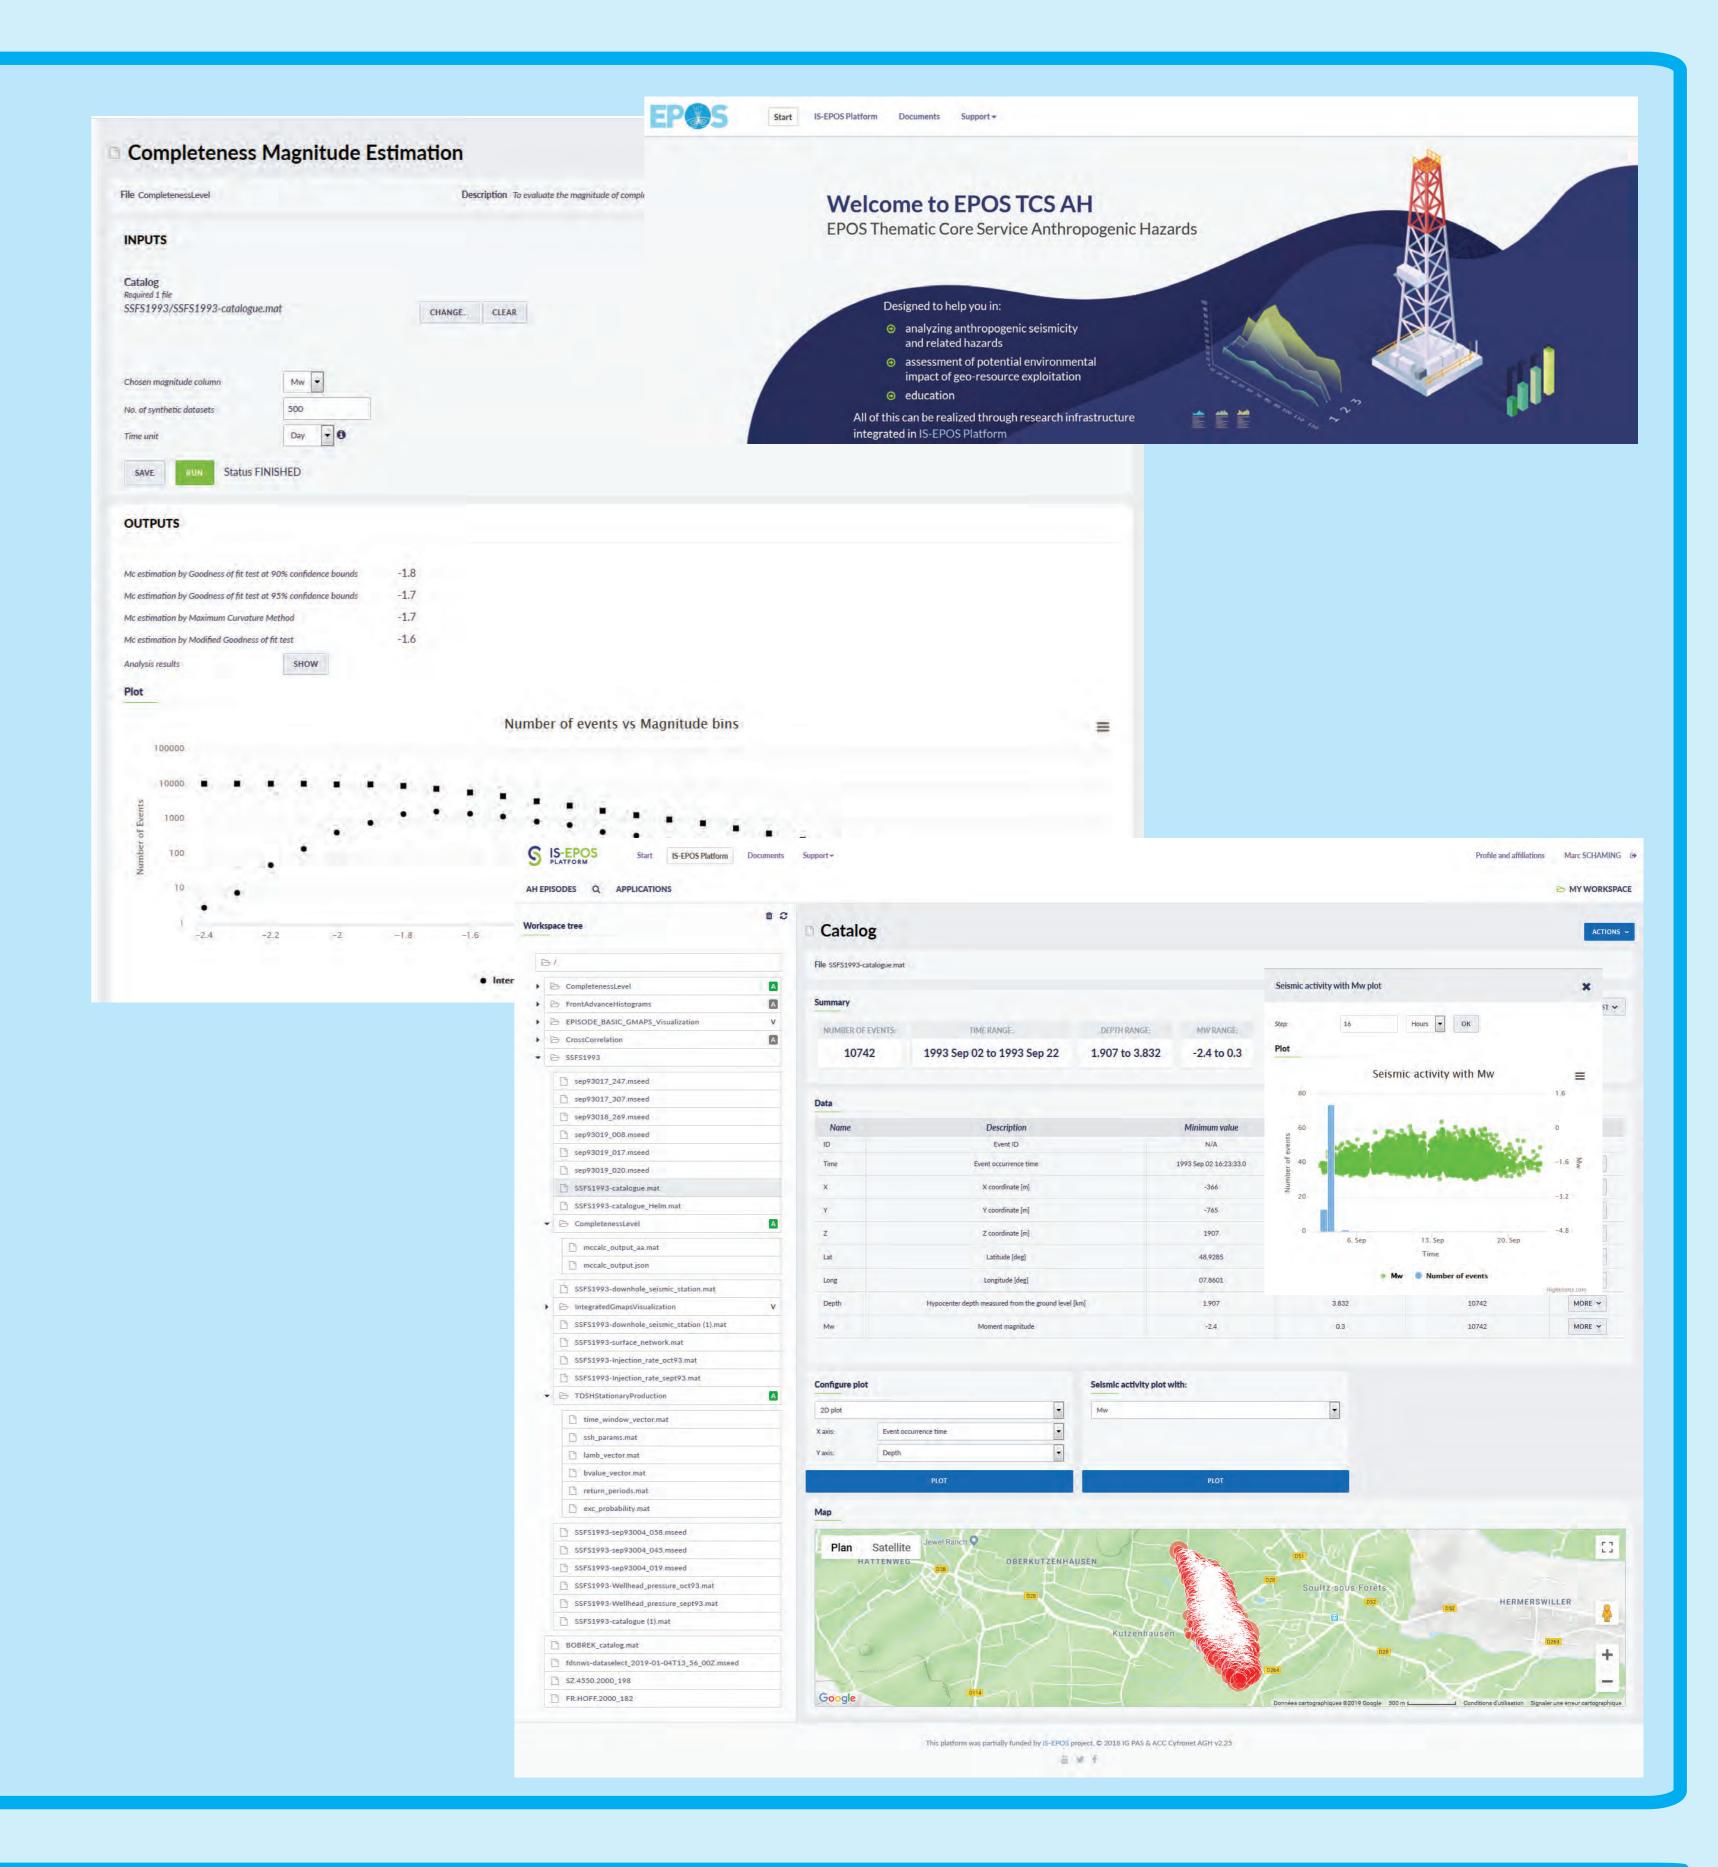

# **APPLICATIONS**

The plateform grants access to an application portfolio, designed to analyse anthropogenic seismicity and related hazards, and process the data in a private workspace, including :

- data integration, handling and display
- build of physical models of stress/strain changes
- analyses of geophysical signals
- extraction of the relation between technological

observations and observed induced seismic/deformation - probabilistic assessment of anthropogenic seismic hazard. Results of analyses are downloadable from private

### workspace.

| SZ.4550FNE |                        | Tinkata                                                                                                                                                                                                                                                                                                                                                                                                                                                                                                                                                                                                                                                                                                                                                                                                                                                                                                                                                                                                                                                                                                                                                                                                                                                                                                                                                                                                                                                                                                                                                                                                                                                                                                                                                                                                                                                                                                                                                                                                                                                                                                                        | and the second                                                                                                                                                                                                                                                                                                                                                                                                                                                                                                                                                                                                                                                                                                                                                                                                                                                                                |                                                     |                                    |          |
|------------|------------------------|--------------------------------------------------------------------------------------------------------------------------------------------------------------------------------------------------------------------------------------------------------------------------------------------------------------------------------------------------------------------------------------------------------------------------------------------------------------------------------------------------------------------------------------------------------------------------------------------------------------------------------------------------------------------------------------------------------------------------------------------------------------------------------------------------------------------------------------------------------------------------------------------------------------------------------------------------------------------------------------------------------------------------------------------------------------------------------------------------------------------------------------------------------------------------------------------------------------------------------------------------------------------------------------------------------------------------------------------------------------------------------------------------------------------------------------------------------------------------------------------------------------------------------------------------------------------------------------------------------------------------------------------------------------------------------------------------------------------------------------------------------------------------------------------------------------------------------------------------------------------------------------------------------------------------------------------------------------------------------------------------------------------------------------------------------------------------------------------------------------------------------|-------------------------------------------------------------------------------------------------------------------------------------------------------------------------------------------------------------------------------------------------------------------------------------------------------------------------------------------------------------------------------------------------------------------------------------------------------------------------------------------------------------------------------------------------------------------------------------------------------------------------------------------------------------------------------------------------------------------------------------------------------------------------------------------------------------------------------------------------------------------------------------------------------------------------------------------------------------------------------------------------|-----------------------------------------------------|------------------------------------|----------|
| 15:26:45   | 15:26:46               | 15:26:46 MM MW                                                                                                                                                                                                                                                                                                                                                                                                                                                                                                                                                                                                                                                                                                                                                                                                                                                                                                                                                                                                                                                                                                                                                                                                                                                                                                                                                                                                                                                                                                                                                                                                                                                                                                                                                                                                                                                                                                                                                                                                                                                                                                                 | Mul 100 19328:48 10 10 10                                                                                                                                                                                                                                                                                                                                                                                                                                                                                                                                                                                                                                                                                                                                                                                                                                                                                                                                                                       | 15:26:47                                            | 15:26:47                           | 15:26:47 |
| SZ.4550FNN |                        | addates to the second                                                                                                                                                                                                                                                                                                                                                                                                                                                                                                                                                                                                                                                                                                                                                                                                                                                                                                                                                                                                                                                                                                                                                                                                                                                                                                                                                                                                                                                                                                                                                                                                                                                                                                                                                                                                                                                                                                                                                                                                                                                                                                          | Meren and an and an and and and and and and                                                                                                                                                                                                                                                                                                                                                                                                                                                                                                                                                                                                                                                                                                                                                                                                                                                                                                                                                     |                                                     |                                    |          |
| 15:26:45   | 15:26:46               | 15:26:46                                                                                                                                                                                                                                                                                                                                                                                                                                                                                                                                                                                                                                                                                                                                                                                                                                                                                                                                                                                                                                                                                                                                                                                                                                                                                                                                                                                                                                                                                                                                                                                                                                                                                                                                                                                                                                                                                                                                                                                                                                                                                                                       | 15:26:46                                                                                                                                                                                                                                                                                                                                                                                                                                                                                                                                                                                                                                                                                                                                                                                                                                                                                                                                                                                        | 15:26:47                                            | 15:26:47                           | 15:26:47 |
| SZ.4550FNZ |                        | and the second states of the s | the Martin day I and a second state                                                                                                                                                                                                                                                                                                                                                                                                                                                                                                                                                                                                                                                                                                                                                                                                                                                                                                                                                             | 1                                                   |                                    |          |
| 15:26:45   | 15:26:46               | Manuar Manuar Mark Mark Mark                                                                                                                                                                                                                                                                                                                                                                                                                                                                                                                                                                                                                                                                                                                                                                                                                                                                                                                                                                                                                                                                                                                                                                                                                                                                                                                                                                                                                                                                                                                                                                                                                                                                                                                                                                                                                                                                                                                                                                                                                                                                                                   | 15:26:46                                                                                                                                                                                                                                                                                                                                                                                                                                                                                                                                                                                                                                                                                                                                                                                                                                                                                                                                                                                        | 15:26:47                                            | 15:26:47                           | 15:26:47 |
| SZ.4601FNE |                        | and the second s | MMMuhannammun                                                                                                                                                                                                                                                                                                                                                                                                                                                                                                                                                                                                                                                                                                                                                                                                                                                                                                                                                                                   | A                                                   |                                    |          |
| 15:26:45   | 15:26:46               | 15:26:46                                                                                                                                                                                                                                                                                                                                                                                                                                                                                                                                                                                                                                                                                                                                                                                                                                                                                                                                                                                                                                                                                                                                                                                                                                                                                                                                                                                                                                                                                                                                                                                                                                                                                                                                                                                                                                                                                                                                                                                                                                                                                                                       | 15:26:46                                                                                                                                                                                                                                                                                                                                                                                                                                                                                                                                                                                                                                                                                                                                                                                                                                                                                                                                                                                        | 15:26:47                                            | 15:26:47                           | 15:26:47 |
| SZ.4601FNN |                        |                                                                                                                                                                                                                                                                                                                                                                                                                                                                                                                                                                                                                                                                                                                                                                                                                                                                                                                                                                                                                                                                                                                                                                                                                                                                                                                                                                                                                                                                                                                                                                                                                                                                                                                                                                                                                                                                                                                                                                                                                                                                                                                                | Menteres and a second and and and and and and and and and a                                                                                                                                                                                                                                                                                                                                                                                                                                                                                                                                                                                                                                                                                                                                                                                                                                                                                                                                     |                                                     |                                    |          |
| 15:26:45   | 15:26:46               | 15:26:46                                                                                                                                                                                                                                                                                                                                                                                                                                                                                                                                                                                                                                                                                                                                                                                                                                                                                                                                                                                                                                                                                                                                                                                                                                                                                                                                                                                                                                                                                                                                                                                                                                                                                                                                                                                                                                                                                                                                                                                                                                                                                                                       | 15:26:46                                                                                                                                                                                                                                                                                                                                                                                                                                                                                                                                                                                                                                                                                                                                                                                                                                                                                                                                                                                        | 15:26:47                                            | 15:26:47                           | 15:26:47 |
| 5Z.4601FNZ |                        |                                                                                                                                                                                                                                                                                                                                                                                                                                                                                                                                                                                                                                                                                                                                                                                                                                                                                                                                                                                                                                                                                                                                                                                                                                                                                                                                                                                                                                                                                                                                                                                                                                                                                                                                                                                                                                                                                                                                                                                                                                                                                                                                | male have a second and a second                                                                                                                                                                                                                                                                                                                                                                                                                                                                                                                                                                                                                                                                                                                                                                                                                                                                                                                                                                 |                                                     |                                    |          |
| 15:26:45   | 15:26:46               | 15:26:46                                                                                                                                                                                                                                                                                                                                                                                                                                                                                                                                                                                                                                                                                                                                                                                                                                                                                                                                                                                                                                                                                                                                                                                                                                                                                                                                                                                                                                                                                                                                                                                                                                                                                                                                                                                                                                                                                                                                                                                                                                                                                                                       | 15:26:46                                                                                                                                                                                                                                                                                                                                                                                                                                                                                                                                                                                                                                                                                                                                                                                                                                                                                                                                                                                        | 15:26:47                                            | 15:26:47                           | 15:26:47 |
| SZ.4616FNE |                        | and an ellion i                                                                                                                                                                                                                                                                                                                                                                                                                                                                                                                                                                                                                                                                                                                                                                                                                                                                                                                                                                                                                                                                                                                                                                                                                                                                                                                                                                                                                                                                                                                                                                                                                                                                                                                                                                                                                                                                                                                                                                                                                                                                                                                | demons as he who as not a second                                                                                                                                                                                                                                                                                                                                                                                                                                                                                                                                                                                                                                                                                                                                                                                                                                                                                                                                                                |                                                     |                                    |          |
| 15:26:45   | 15:26:46               | 15:26:46                                                                                                                                                                                                                                                                                                                                                                                                                                                                                                                                                                                                                                                                                                                                                                                                                                                                                                                                                                                                                                                                                                                                                                                                                                                                                                                                                                                                                                                                                                                                                                                                                                                                                                                                                                                                                                                                                                                                                                                                                                                                                                                       | MMM/4mm/15:26:46                                                                                                                                                                                                                                                                                                                                                                                                                                                                                                                                                                                                                                                                                                                                                                                                                                                                                                                                                                                | 15:26:47                                            | 15:26:47                           | 15:26:47 |
| SZ.4616FNN |                        | dia di seconda di                                                                                                                                                                                                                                             |                                                                                                                                                                                                                                                                                                                                                                                                                                                                                                                                                                                                                                                                                                                                                                                                                                                                                                                                                                                                 |                                                     |                                    |          |
| 15:26:45   | 15:26:46               | 15:26:46 MAMMANY                                                                                                                                                                                                                                                                                                                                                                                                                                                                                                                                                                                                                                                                                                                                                                                                                                                                                                                                                                                                                                                                                                                                                                                                                                                                                                                                                                                                                                                                                                                                                                                                                                                                                                                                                                                                                                                                                                                                                                                                                                                                                                               | 15:26:46                                                                                                                                                                                                                                                                                                                                                                                                                                                                                                                                                                                                                                                                                                                                                                                                                                                                                                                                                                                        | 15:26:47                                            | 15:26:47                           | 15:26:47 |
| SZ.4616FNZ |                        | a break with the second states of the                                                                                                                                                                                                                                                                                                                                                                                                                                                                                                                                                                                                                                                                                                                                                                                                                                                                                                                                                                                                                                                                                                                                                                                                                                                                                                                                                                                                                                                                                                                                                                                                                                                                                                                                                                                                                                                                                                                                                                                                                                                                                          | Bushing and the second second second                                                                                                                                                                                                                                                                                                                                                                                                                                                                                                                                                                                                                                                                                                                                                                                                                                                                                                                                                            |                                                     |                                    |          |
| 15:26:45   | 15:26:46               | 15:26:46                                                                                                                                                                                                                                                                                                                                                                                                                                                                                                                                                                                                                                                                                                                                                                                                                                                                                                                                                                                                                                                                                                                                                                                                                                                                                                                                                                                                                                                                                                                                                                                                                                                                                                                                                                                                                                                                                                                                                                                                                                                                                                                       | 15:26:46                                                                                                                                                                                                                                                                                                                                                                                                                                                                                                                                                                                                                                                                                                                                                                                                                                                                                                                                                                                        | 15:26:47                                            | 15:26:47                           | 15:26:47 |
| SZ.EPS1FDH | on h Wellertund (A. A. | will be the ten diverge of the barren barted rand                                                                                                                                                                                                                                                                                                                                                                                                                                                                                                                                                                                                                                                                                                                                                                                                                                                                                                                                                                                                                                                                                                                                                                                                                                                                                                                                                                                                                                                                                                                                                                                                                                                                                                                                                                                                                                                                                                                                                                                                                                                                              | Martherettendinen. It has here about with                                                                                                                                                                                                                                                                                                                                                                                                                                                                                                                                                                                                                                                                                                                                                                                                                                                                                                                                                       | A & the addition of the second second second second | and a burner of a compact water of | - A      |
| 15:26:45   | 15:26:46               | 15:26:46                                                                                                                                                                                                                                                                                                                                                                                                                                                                                                                                                                                                                                                                                                                                                                                                                                                                                                                                                                                                                                                                                                                                                                                                                                                                                                                                                                                                                                                                                                                                                                                                                                                                                                                                                                                                                                                                                                                                                                                                                                                                                                                       | pullinger all and a second s | 15:26:47                                            | Mh. Wymythy men - 15:26:47         | 15:26:47 |