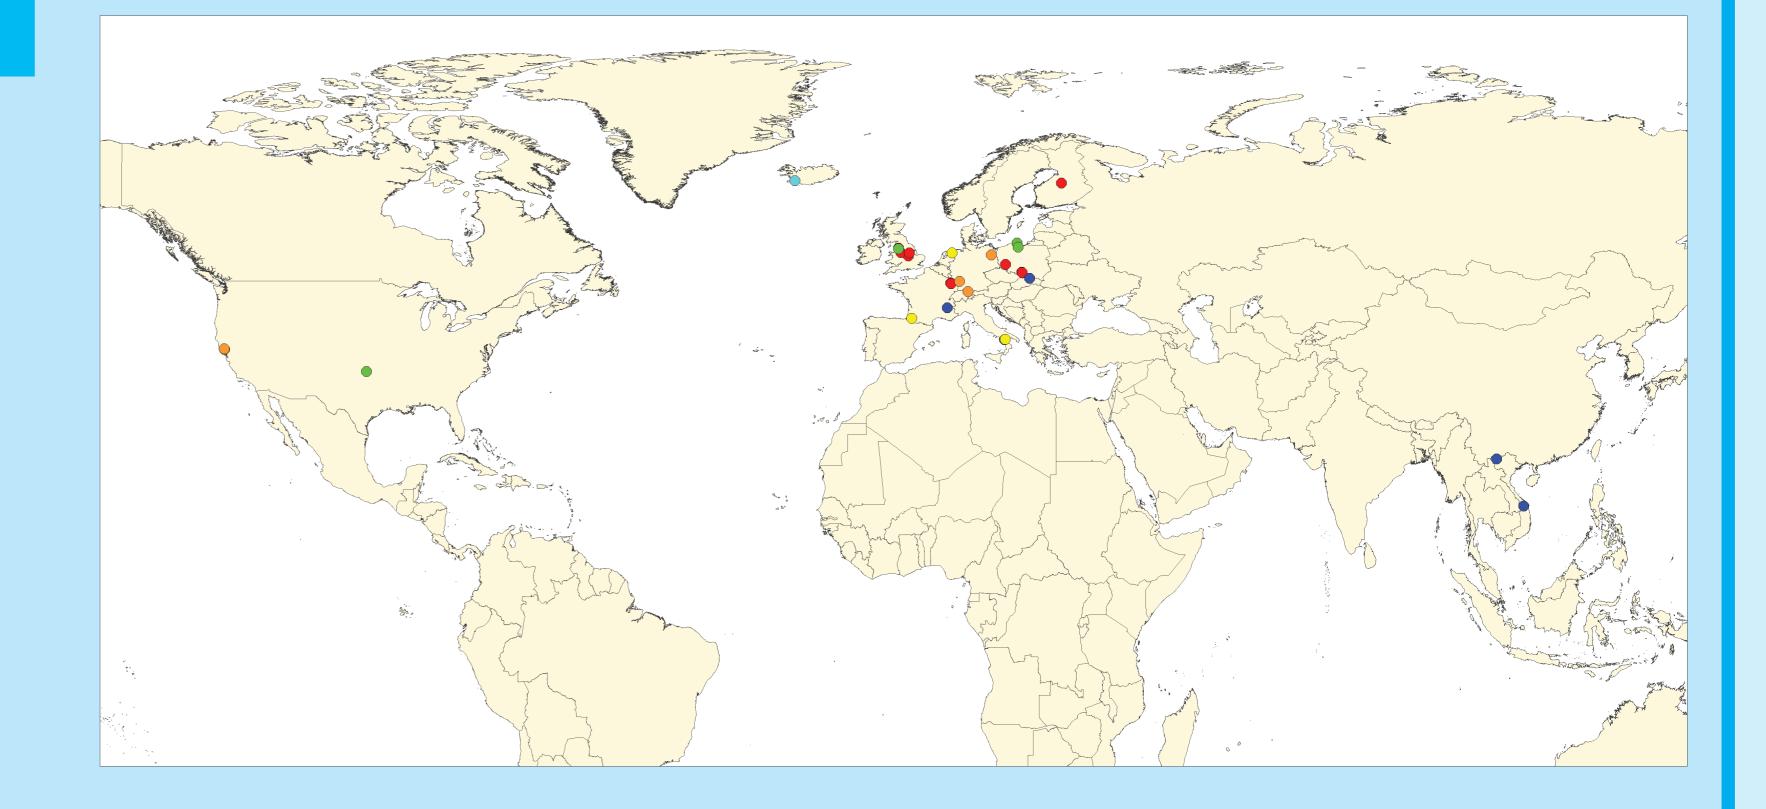

# **EPOS TCS-AH**

brings together a broad community interested in Anthropogenic Hazards (AH) related to induced seismicity. It is designed as a functional e-research infrastructure that provides access to a large set of relevant data and allows free experimentations in a virtual laboratory, promoting interdisciplinary collaborations between stakeholders (the scientific community, industrial partners and society).

The plateform provides datasets as Episodes, comprehensively sets of time-correlated, standardized datasets from exploration/exploitation of geo-resources, composed of seismic, industrial, geo and additional data. Two local centres provide metadata and data in commonly used standards and formats.

## Episodes are related to different categories :

- CO2 sequestration
- conventional hydrocarbon extraction
- geothermal energy production
- unconventional hydrocarbon
- extraction
- underground gas storage
- underground mining

A registration/authorization is mandatory to access some data covered by restriction (running projects, industrial data).

• reservoir impoundment

- wastewater injection